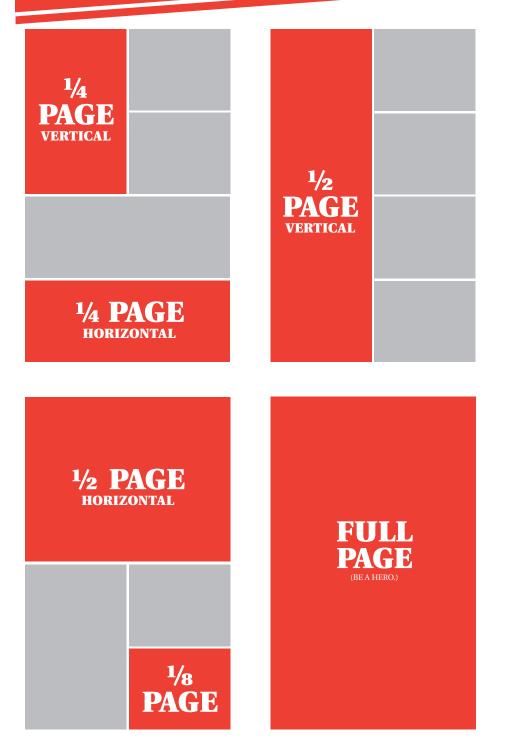

## **STANDARD AD RATES**

| <sup>1</sup> / <sub>8</sub> <b>PAGE</b> | \$300  |
|-----------------------------------------|--------|
| 1/4 PAGE VERTICAL                       | \$450  |
| 1/4 PAGE HORIZONTAL                     | \$450  |
| 1/2 PAGE VERTICAL                       | \$650  |
| 1/2 PAGE HORIZONTAL                     | \$650  |
| FULL PAGE                               | \$1200 |
| BACK COVER<br>(INCLUDES SPOT COLOR)     | \$2000 |

# **AD SIZES**

| <sup>1</sup> /8 <b>PAGE</b> | 4.875 | X 3.9 |
|-----------------------------|-------|-------|
| 1/4 PAGE VERTICAL           | 4.875 | X 7.9 |
| 1/4 PAGE HORIZONTAL         | 9.875 | X 3.9 |
| 1/2 PAGE VERTICAL           | 4.875 | X 16  |
| 1/2 PAGE HORIZONTAL         | 9.875 | X 7.9 |
| FULL PAGE                   | 9.875 | X 16  |